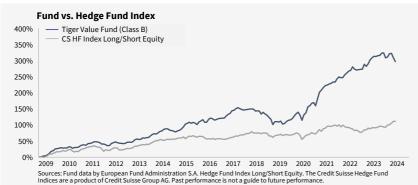

| Class A                | (Performance: net) | Class B                | (Performance: net) | Launch Date                                         | 12                  | 2 Dec 2008 |
|------------------------|--------------------|------------------------|--------------------|-----------------------------------------------------|---------------------|------------|
| March 2024             | -2.73%             | March 2024             | -2.69%             | Assets under Managem                                | <b>ent</b> \$174.3m | n/€161.3m  |
| Year to Date           | -5.89%             | Year to Date           | -5.78%             | Investment Advisory Te                              |                     |            |
| Since Inception (2008) | +239.07%           | Since Inception (2008) | +292.09%           | Investment Advisory Te<br>Matthias Rutsch / Peter I |                     | aa Kubli   |
| Annualised             | +8.29%             | Annualised             | +9.32%             | Mattillas Rutsch / Peter i                          | rblau / Matthi      | as Kubli   |
| Sharpe Ratio           | 1.18x              | Sharpe Ratio           | 1.29x              |                                                     |                     |            |
| Volatility (p.a.)      | 7.2%               | Volatility (p.a.)      | 7.4%               | Asset Allocation                                    | Short               | Long       |
| Beta (daily)           | 0.20               | Beta (daily)           | 0.20               | Equity                                              | -30.3%              | 74.2%      |
| ISIN                   | LU0400329677       | ISIN                   | LU0400329750       | Fixed Income linked                                 | 0.0%                | 9.5%       |
| Bloomberg              | TIGERAA LX EQUITY  | Bloomberg              | TIGERAB LX EQUITY  | Future                                              | 0.0%                | 0.0%       |
| NAV                    | € 3,390.66         | NAV                    | € 3,920.87         | Option                                              | -6.4%               | 5.7%       |

Sources: Fund data by European Fund Administration S.A. as per latest month end. Performance is net of fees based on unaudited figures for the current year. Beta calculated since inception versus STOXX Europe 600 (TR). AuM include net asset flows as of month end.