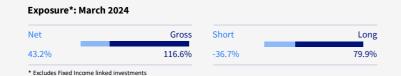

In the current market environment, where indices are trading at all-time highs while small and mid-cap companies are languishing at multiyear lows, our long-short equity strategy presents an attractive opportunity to capitalize on these market inefficiencies. We ended March with a net equity exposure of 43.2% and gross exposure of 116.6%, compared with 33.5% and 110.4% at the end of February reflecting the opportunity set on both the long and short side.